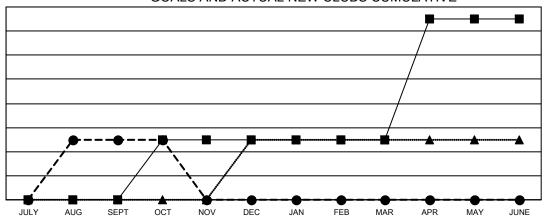

## GOALS AND ACTUAL NEW CLUBS CUMULATIVE

■ - CURRENT YEAR GOALS FOR NEW CLUBS

Results as of: 10/31/2022

- ■ - CURRENT YEAR ACTUAL NEW CLUBS

- ▲ - LAST YEAR ACTUAL NEW CLUBS