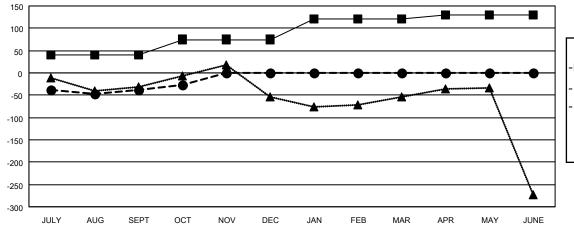

## GOALS AND ACTUAL MEMBERS CUMULATIVE

| -■- | MEMBER | GROWTH | NET | GOAL |
|-----|--------|--------|-----|------|
|     |        |        |     |      |

● - MEMBER GROWTH ACTUAL

- LAST YEAR MEMBERSHIP ACTUAL